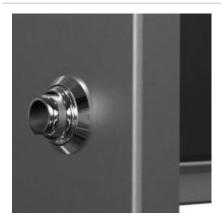

## **Latch Features**

- Replaces standard quarter turn provided with enclosure
- Unique no-crevice design ideal for food and beverage applications
- 316L stainless steel construction
- Red, silicon O-Ring
- Sold individually

## **Latch Key Features**

- Hollow, female key designed for use with EQTFG
- Sold individually

| Part No. | Description              |
|----------|--------------------------|
| EQTFG    | Quarter Turn Latch (ea.) |
| EFGK     | Key (ea.)                |